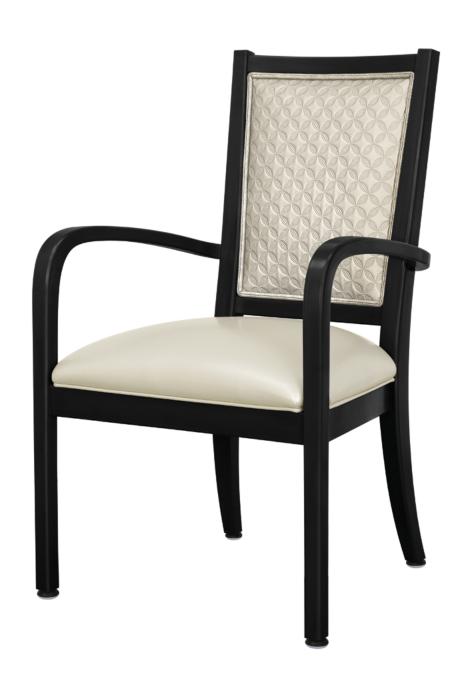

## Dining

At the intersection of art and design is the Adelfia chair. The stately structure of its show frame back coupled with the smooth curve of the arms transport this chair to any room; any décor. An optional hand grip is available. Superior cushioning provides uncompromising comfort while the slight flare of the back legs is complimentary to both Adelfia and you.

Model: AD111